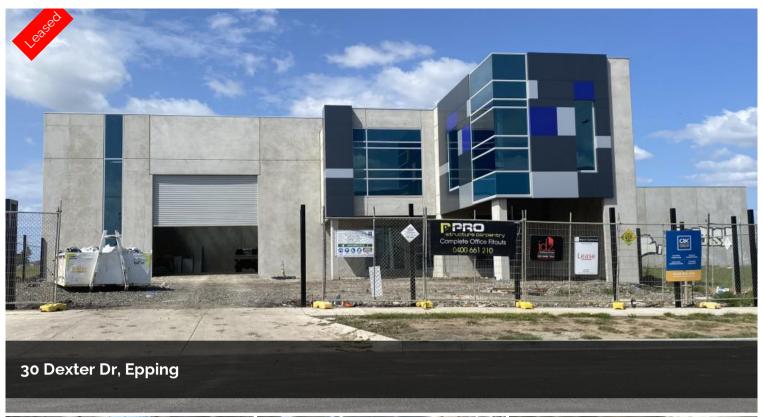

## **Now Leasing**

Located within the prestigious Alliance Business Park surrounded by highly respectable properties and companies, this property is conveniently positioned close to O'herns Road, Hume Freeway, Edgars Road, Cooper Street and the Melbourne Fruit Market.

- Total building area: 833sqm\*
- Warehouse area: 685sqm\*
- Office area: 148sqm\*
- Freestanding
- Clearspan high clearance warehouse
- Container height roller door

For more information please contact Ali Khatib 0400 668 431