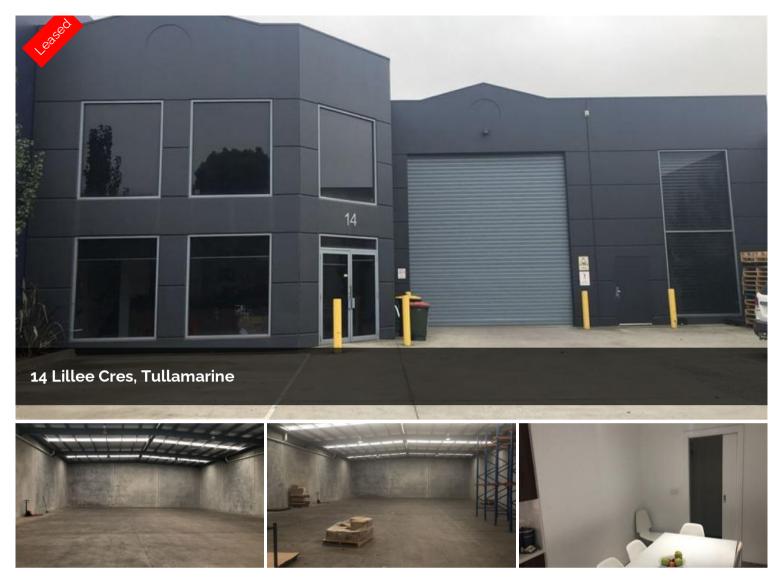

## **Now Leasing**

Available now this fantastic warehouse has just become available for lease located in the North/West Corridor of Melbourne's industrial park of Tullamarine, immaculately presented with offices split over two levels, heating and cooling.

Features also include:

- Electric roller door
- Electric sliding gate
- Alarm system
- Container height clearance

Call now to arrange a private viewing Ali Khatib 0400668431

The above information provided has been furnished to us by the vendor/s. We have not verified whether or not that information is accurate and do not have any belief in one way or the other in its accuracy. We do not accept any responsibility to any person for its accuracy and do no more than pass it on. All interested parties should make and rely upon their own inquiries in order to determine whether or not this information is in fact accurate.

| Price          | Contact Agent |
|----------------|---------------|
| Property Type  | Commercial    |
| Property ID    | 40            |
| Office Area    | 100 m2        |
| Warehouse Area | 750 m2        |