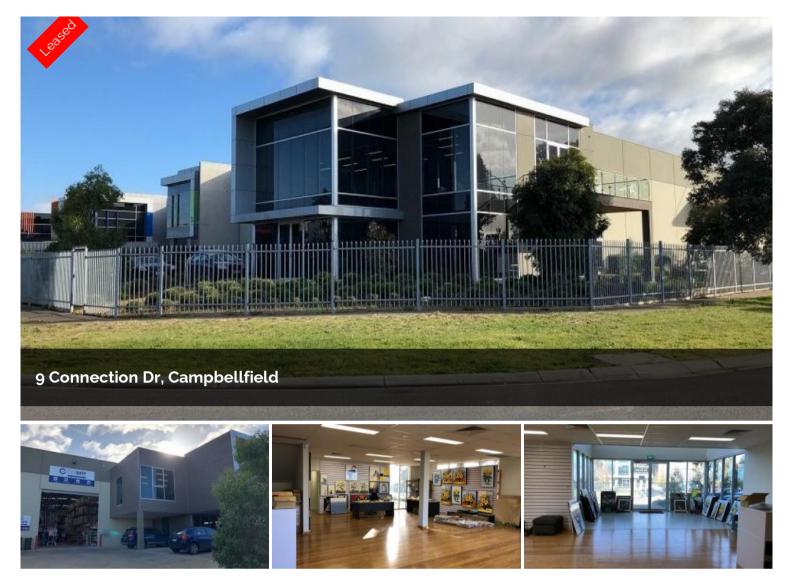

## **Now Leasing**

This superbly designed corner office warehouse is now for lease and features a spacious light filled ground floor showroom/foyer, carpeted first floor offices with balcony, amenities on both levels, staff kitchens, warehouse with good internal height and clearance (8m2), two (2) container height roller shutter doors and secure gated parking with steel perimeter fences and electric gates.

Minutes to the Metropolitan Ring Road, Hume Freeway and all arterial routes.

For more information please Ali Khatib 0400 668 431

The above information provided has been furnished to us by the vendor/s. We have not verified whether or not that information is accurate and do not have any belief in one way or the other in its accuracy. We do not accept any responsibility to any person for its accuracy and do no more than pass it on. All interested parties should make and rely upon their own inquiries in order to determine whether or not this information is in fact accurate.