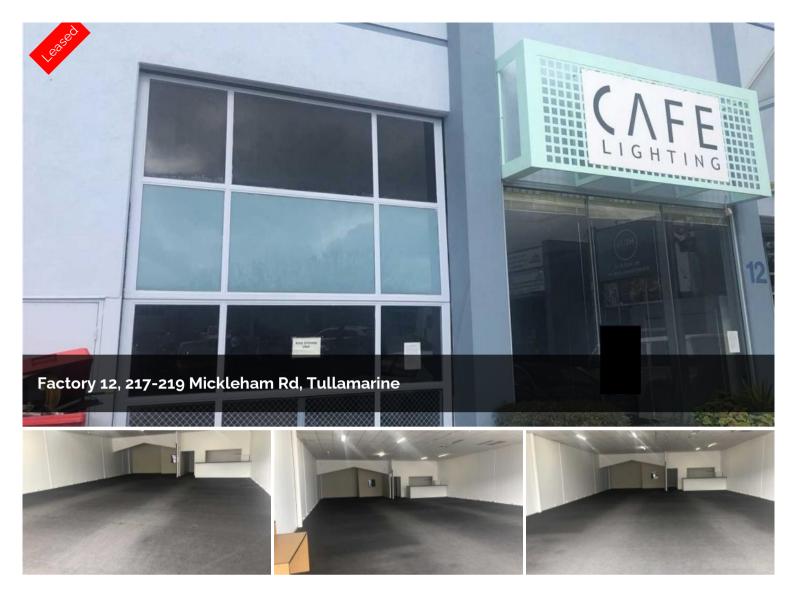

## **For Lease**

An amazing opportunity to place your business in this prime location in the heart of Tullamarine. Ideally suited for a show room, office space or retail use the complex offers an abundance of customer parking.

Features Include:

- -Heating/Cooling
- -Kitchen & bathroom facilities
- -Ample customer parking
- -Prime location

Call now to arrange a private viewing Ali Khatib 0400 668 431

The above information provided has been furnished to us by the vendor/s. We have not verified whether or not that information is accurate and do not have any belief in one way or the other in its accuracy. We do not accept any responsibility to any person for its accuracy and do no more than pass it on. All interested parties should make and rely upon their own inquiries in order to determine whether or not this information is in fact accurate.

**Price** \$39,000 p.a.

Property Type Commercial

Property ID 34

Warehouse Area 350 m2