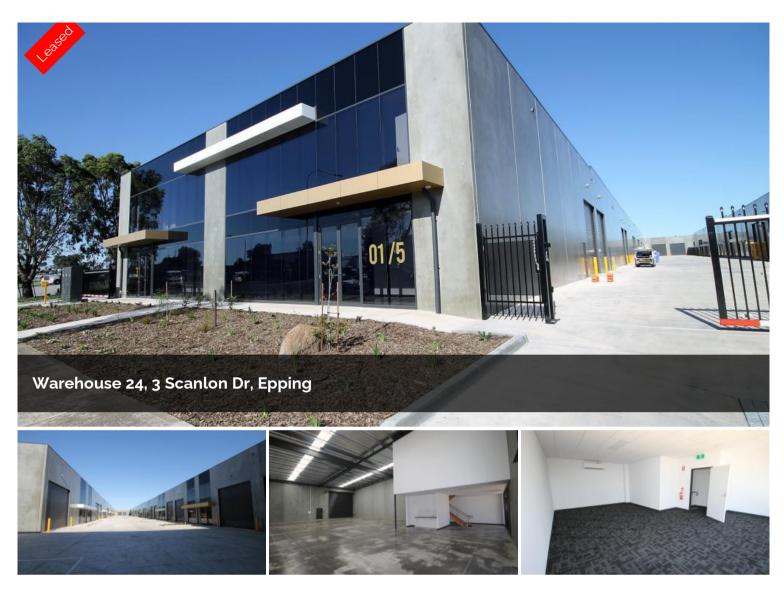

## **Now Leasing**

Now leasing this brand new office warehouse/showroom located in he most sought after location of Epping's industrial estate being only meters away from Melbourne's fruit/Veg and flower market and Hume freeway.

- Remote security gate access
- Air conditioned mezzanine offices to some units
- Well appointed amenities
- Multiple allocated on site car spaces (from 1-5 car spaces)
- Timed remote security gate access
- 8 meter approx. high internal warehouse clearance
- 5 meter approx. electric roller shutter door clearance
- Located opposite Epping Wholesale Markets
- Great access to the Hume Freeway, Metro Ring Roads